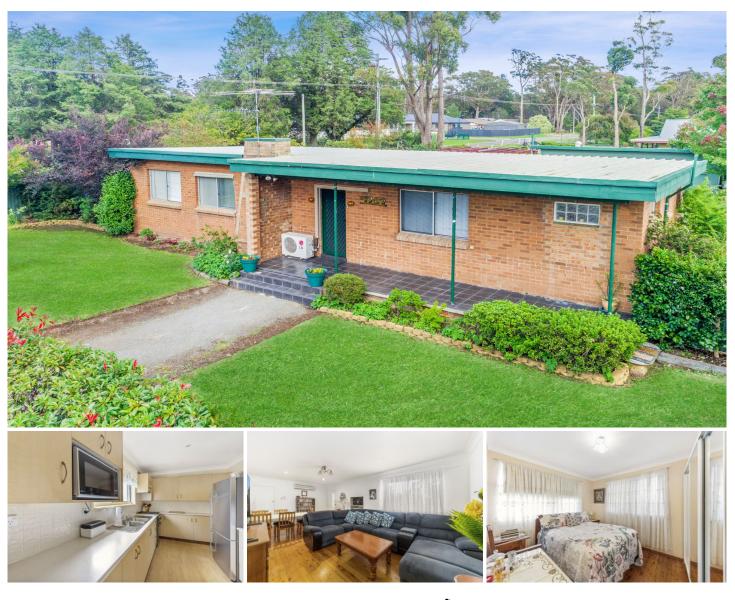

## 42 Wattle Street Colo Vale NSW

Located on a lovely level corner block of 1025m2 this property has so much versatility. Zoned R2 medium density which allows numerous uses under the current zoning. The 1960s full brick cottage presents in perfect condition featuring spacious lounge/dining room modern kitchen, four bedrooms, bathroom along with 2nd toilet and laundry. The home has gas central heating as well as split system AC. Single carport and large storage shed with its own shower. Great property with enormous potential to develop or use your imagination and extend or renovate.

## 4 🎮 1 🚔 1 🚘

| Price     | :\$ 500,000   |
|-----------|---------------|
| Land Size | : 1025 sqm    |
| View      | : https://www |

: https://www.cameronsrealestate.com.au/sal e/nsw/southern-highlands/colo-vale/resident ial/house/5656872