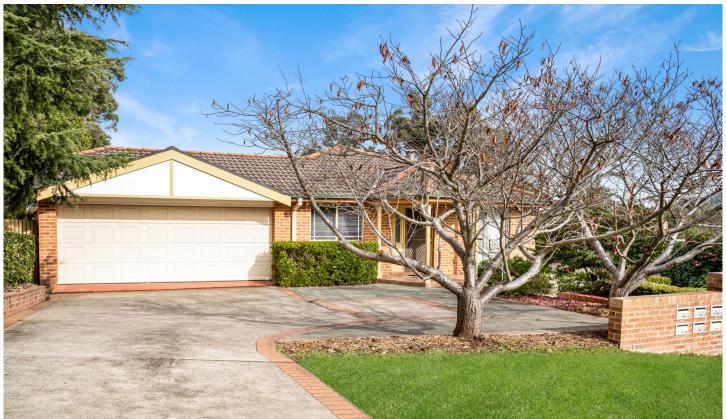

## 1/17 Oxley Drive Bowral NSW

Beautifully positioned with easy pedestrian access to the stunning Cherry Tree Walk, Bowral Swimming Centre and of course the sought after Bowral shopping, restaurant and cafe scene.

2 spacious living areas with rural views to Oxleys Hill, wood burning Jet-master fireplace, R/C Air con and gas heating. Over sized double garage with internal access and small roller door to courtyard garden. Unusual - private street frontage with its own visitor parking for 2 to 3.

Master bedroom with En suite and walk in robe. Main bathroom with shower and separate bath.

This is the one you have been waiting for people and we suspect it wont last long...

3 🕮 2 🖺 4 🖨

Price : \$ 725,000 Building Size : 145 sqm Land Size : 290 sqm