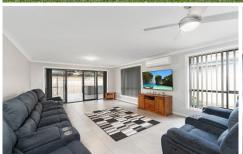

## 10 Kamilaroi Crescent Mittagong NSW

This home has been thoughtfully designed with great living space being the centre of the home. Only 4 years old featuring double garage with internal access three bedrooms main has ensuite and walkin robe both other bedrooms have builtins and serviced by spacious modern main bathroom. Kitchen has 900mm oven and gas cooktop along with huge bench space and dishwasher. The huge dining and living area features a split system AC and opens onto a massive pergola area with large spa, gas and TV points. The pergola doubles as under cover vehicle storage being accessible from the side street, double gates also lead to an additional concrete slab ideal for trailer/caravan storage, and garden shed.