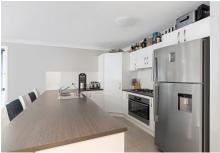

## 10 Kamilaroi Crescent Mittagong NSW

This home has been thoughtfully designed with great living space being the centre of the home. Only 4 years old featuring double garage with internal access three bedrooms main has ensuite and walkin robe both other bedrooms have builtins and serviced by spacious modern main bathroom. Kitchen has 900mm oven and gas cooktop along with huge bench space and dishwasher. The huge dining and living area features a split system AC and opens onto a massive pergola area with large spa, gas and TV points. The pergola doubles as under cover vehicle storage being accessible from the side street, double gates also lead to an additional concrete slab ideal for trailer/caravan storage, and garden shed.