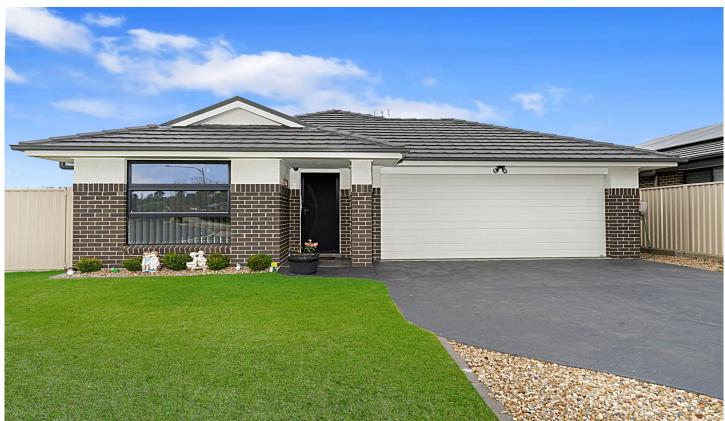

## 10 Kamilaroi Crescent Mittagong NSW

This home has been thoughtfully designed with great living space being the centre of the home. Only 4 years old featuring double garage with internal access three bedrooms main has ensuite and walkin robe both other bedrooms have builtins and serviced by spacious modern main bathroom. Kitchen has 900mm oven and gas cooktop along with huge bench space and dishwasher. The huge dining and living area features a split system AC and opens onto a massive pergola area with large spa, gas and TV points. The pergola doubles as under cover vehicle storage being accessible from the side street, double gates also lead to an additional concrete slab ideal for trailer/caravan storage, and garden shed.

This is a very well presented home locate in a popular modern estate this one will not last long!!!

3 🕮 2 🚝 2 😭

**Price** : \$ 620,000 **Land Size** : 513 sgm

View : https://www.cameronsrealestate.com.au/sal