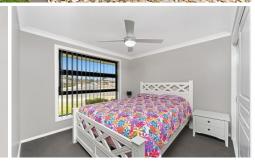

## 10 Kamilaroi Crescent Mittagong NSW

This home has been thoughtfully designed with great living space being the centre of the home. Only 4 years old featuring double garage with internal access three bedrooms main has ensuite and walkin robe both other bedrooms have builtins and serviced by spacious modern main bathroom. Kitchen has 900mm oven and gas cooktop along with huge bench space and dishwasher. The huge dining and living area features a split system AC and opens onto a massive pergola area with large spa, gas and TV points. The pergola doubles as under cover vehicle storage being accessible from the side street, double gates also lead to an additional concrete slab ideal for trailer/caravan storage, and garden shed.