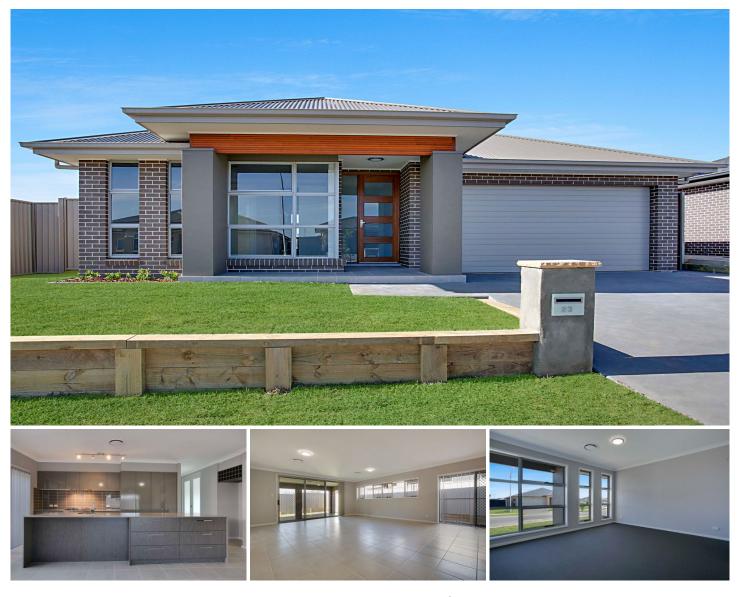

## 23 Kale Road Spring Farm NSW

Designed with family living in mind, with quality and modern features you will feel right at home in this one of 27 squares. There are four spacious bedrooms main with ensuite and three with walk-in robes along with 2 way main bathroom. The living areas are where this one stands out with separate media room and large open plan family dining area with study nook all opening onto outdoor alfresco area. The kitchen has all the creature comforts of walk-in pantry, stone bench tops, 900mm oven and cooktop, dishwasher, breakfast bar as well as ample bench and cupboard space. Some other added features are internal access from the double garage ducted air con,. plantation shutters and fully fenced yard. All only minutes to all the conveniences of Spring Farm living shopping center, parks and schools. Inspections only via scheduled open home times come and judge for yourself.

## 4 🛤 2 🚔 2 😭

| Price | :\$ | 740, | ,000 |
|-------|-----|------|------|
|       |     |      |      |

Land Size : 450 sqm View : https://ww

: https://www.cameronsrealestate.com.au/sal e/nsw/macarthurcamden/spring-farm/reside ntial/house/5656888