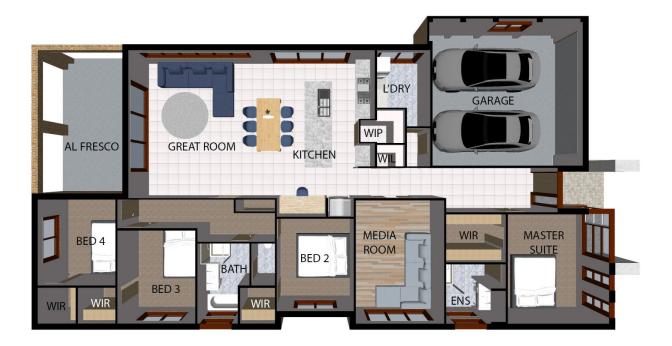

## 23 Kale Road Spring Farm NSW

Designed with family living in mind, with quality and modern features you will feel right at home in this one of 27 squares. There are four spacious bedrooms main with ensuite and three with walk-in robes along with 2 way main bathroom. The living areas are where this one stands out with separate media room and large open plan family dining area with study nook all opening onto outdoor alfresco area. The kitchen has all the creature comforts of walk-in pantry, stone bench tops, 900mm oven and cooktop, dishwasher, breakfast bar as well as ample bench and cupboard space. Some other added features are internal access from the double garage ducted air con,. plantation shutters and fully fenced yard. All only minutes to all the conveniences of Spring Farm living shopping center, parks and schools. Inspections only via scheduled open home times come and judge for yourself.