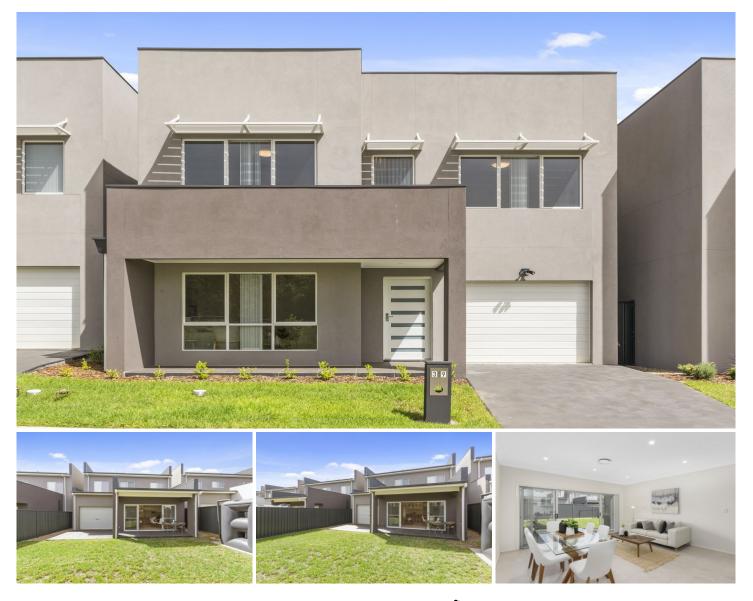

## 39 Greenberg Street Spring Farm NSW

4 Bedroom townhouse features:

Easy flowing living areas

Chic kitchen with stone bench tops and dishwasher. Down stairs powder room & compact laundry and storage. Main bedroom features views from the balcony, ensuite and built in robes

Three other bedrooms all with robing

Good sized main bathroom.

Double drive through garage.

Zoned air conditioning throughout.

Outdoor patio for entertaining with fully fenced private yard.

Within easy walking distance to shopping centre only minutes walk and access to parks, cycle ways and transport.

## 4 🎮 2 🚔 2 🛱

Land Size : 300 sqm View : https://ww

: https://www.cameronsrealestate.com.au/lea se/nsw/macarthurcamden/spring-farm/resid ential/house/5656889

Sharyn Hamilton 02 4889 8555

Penny Cameron 02 4889 8555