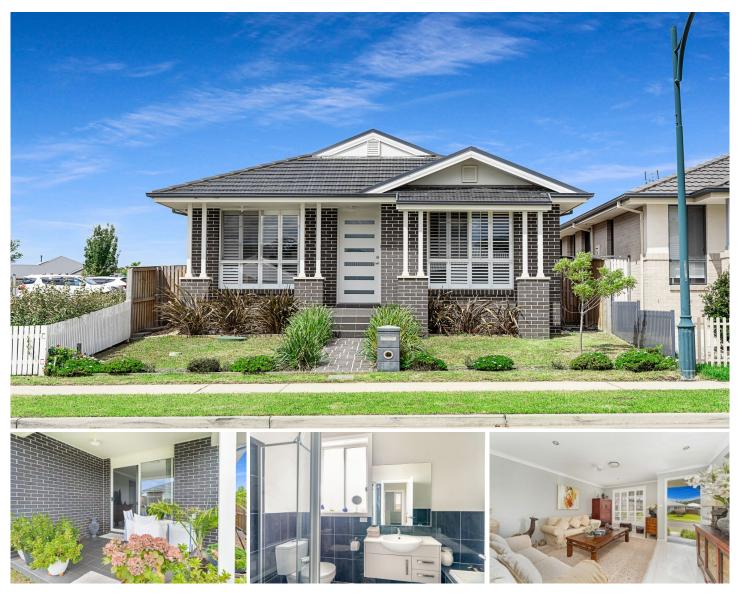

## **5 Cupitt Street Mittagong NSW**

Lovely modern easy care cottage. Features lovely light filled spacious living areas, great kitchen complete with dishwasher, outdoor alfresco area, three bedrooms with built-ins and main with ensuite. Bathroom and laundry. Detached double garage and fully fenced private yard. Plantation shutters throughout and fully Ducted Reverse Cycle Air.

3 📭 2 📛 2 🖨

Land Size: 450 sqm

View : https://www.cameronsrealestate.com.au/lea

se/nsw/southern-highlands/mittagong/reside

ntial/house/5919801

Penny Cameron 02 4889 8555

Sharyn Hamilton 02 4889 8555