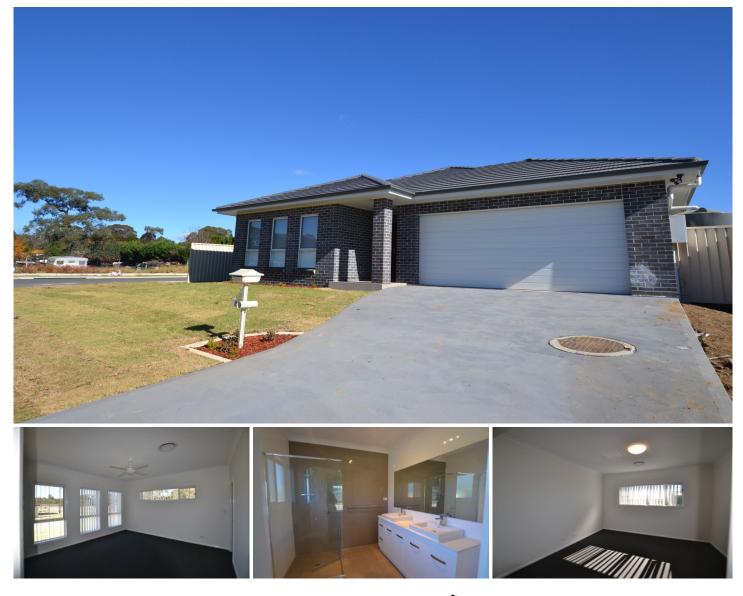

## **1 Geera Street Braemar NSW**

A big family home featuring ample space and light including 9" ceilings on a corner block. Open plan living & dining area. Media Room. Great kitchen with heaps of bench space dishwasher and gas cook top. Four bedrooms, main with large ensuite and ensuite all other bedrooms feature built-ins. Main bathroom with separate toilet. Double garage with internal access. Outdoor alfresco Fully ducted air con throughout, a lovely immaculate property to call home.

## 4 🛤 2 🚔 2 🖨

Land Size : 500 sqm

View : https://www.cameronsrealestate.com.au/lea se/nsw/southern-highlands/braemar/residen tial/house/6255782

Penny Cameron 02 4889 8555

Sharyn Hamilton 02 4889 8555