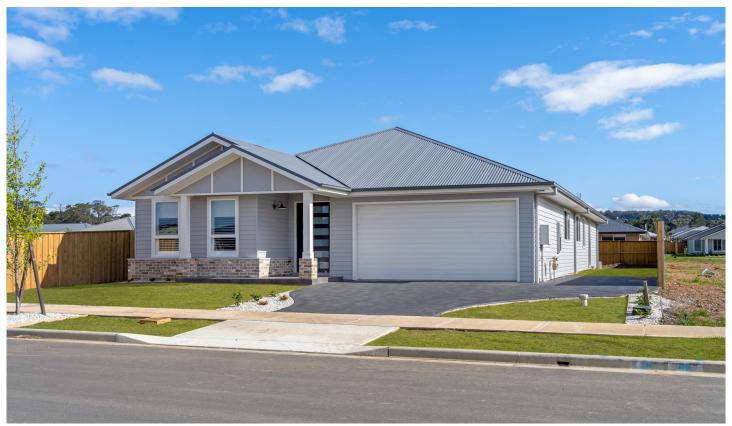

## 52 George Cutter Drive Renwick NSW

Dont miss out on this Beautifully appointed home

Featuring 4 good sized bedrooms main with walk through robe and oversized ensuite all other bedrooms have built in robes.

Very generous sized kitchen with butlers pantry and all modern appliances adjoining dining and family room that leads onto an oversized covered alfresco area with downlighting ceiling fan and bbq nook.

Separate media room, custom fitted laundry, main bathroom with free standing bath and double garage with internal access.

Fully fenced easy care yard with side access for the van or boat.

Outside pets considered on application.