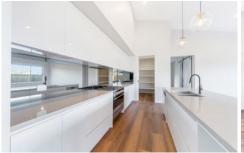

Very generous sized kitchen with butlers pantry and all modern appliances adjoining dining and family room that leads onto an oversized covered alfresco area with downlighting ceiling fan and bbq nook.