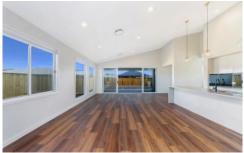

Very generous sized kitchen with butlers pantry and all modern appliances adjoining dining and family room that leads onto an oversized covered alfresco area with downlighting ceiling fan and bbq nook.