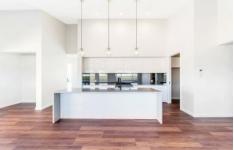

Very generous sized kitchen with butlers pantry and all modern appliances adjoining dining and family room that leads onto an oversized covered alfresco area with downlighting ceiling fan and bbq nook.