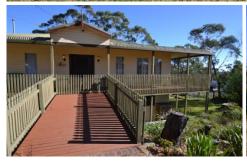

## 11 Cumberteen Street Hill Top NSW

A lovely country home with ample living space and beautful bushviews.

Upstairs features:

- \* Large kitchen with dishwasher and gas cooking.
- \* Open plan living and dining room, both with acces to the outdoor verndah.
- \* Reverse cycle air con and gas outlets.
- \* Main bedroom with sliding door opening onto rear verandah.
- \* 3 way bathroom
- \* Storage/linen cupboard