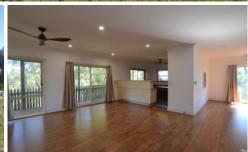

## 11 Cumberteen Street Hill Top NSW

A lovely country home with ample living space and beautful bushviews.

Upstairs features:

- \* Large kitchen with dishwasher and gas cooking.
- \* Open plan living and dining room, both with acces to the outdoor verndah.
- \* Reverse cycle air con and gas outlets.
- \* Main bedroom with sliding door opening onto rear verandah.
- \* 3 way bathroom
- \* Storage/linen cupboard

Downstairs features:

- \* Slow combustion wood fire
- \* Large laundry and 2nd bathroom with separate toilet
- \* 3 large bedrooms 2 with huge builtin robes.
- \* Large tiled family/rumpus room opening