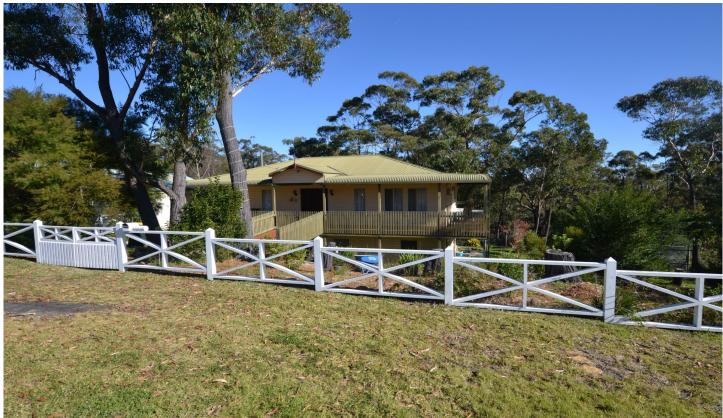

## 11 Cumberteen Street Hill Top NSW

A lovely country home with ample living space and beautful bushviews.

Upstairs features:

- \* Large kitchen with dishwasher and gas cooking.
- \* Open plan living and dining room, both with acces to the outdoor verndah.
- \* Reverse cycle air con and gas outlets.
- \* Main bedroom with sliding door opening onto rear verandah.
- \* 3 way bathroom
- \* Storage/linen cupboard

Downstairs features:

- \* Slow combustion wood fire
- \* Large laundry and 2nd bathroom with separate toilet
- \* 3 large bedrooms 2 with huge builtin robes.
- \* Large tiled family/rumpus room opening

4 2 4 4

Land Size: 1124 sqm

View : https://www.cameronsrealestate.com.au/lea

se/nsw/southern-highlands/hill-top/residenti

al/house/6449044

Sharyn Hamilton 02 4889 8555

Penny Cameron 02 4889 8555