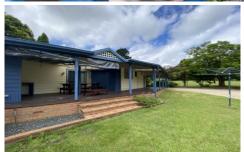

## Featuring

3 bedrooms all freshly painted and carpeted sitting room area with wood fire and split system air con big country style kitchen main bathroom lovely sunroom/lounge room area nicely renovated laundry/wet area with separate WC wide verandahs and large undercover entertaining/bbq area large separate double garage inground pool with maintenance included.

All set on an easy care rural feeling block with electric gates for added security.

Approximate lettable area is 1 acre.

3 🕮 2 📛 2 🖨

Land Size: 4000 sqm

View: https://www.cameronsrealestate.com.au/lea

se/nsw/southern-highlands/colo-vale/reside