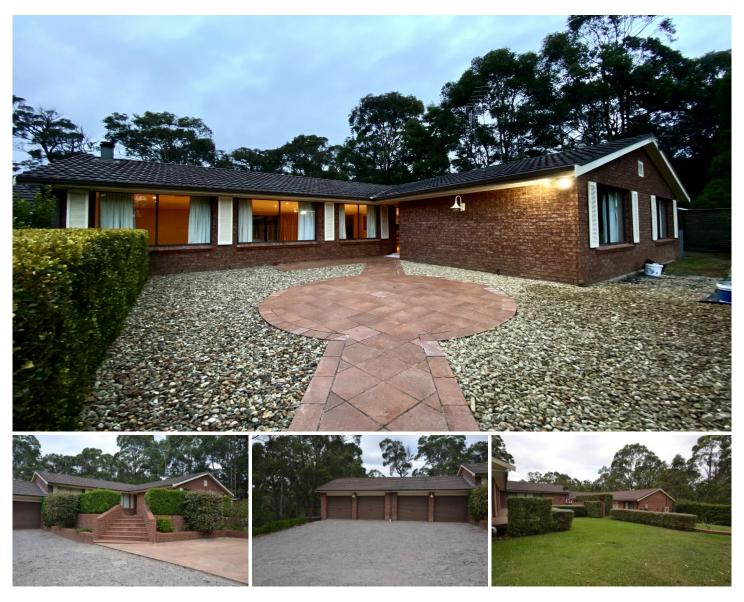

## 23 Elizabeth Way Hill Top NSW

A beautifully renovated abd spacious family home located in a peacuful rural setting.

\*4 large bedrooms - Main with huge walk through wardrobe/ dressing room and bathroom with spa and seperate shower.

\* 3 other bedrooms are double sized rooms all with built in wardrobes.

- \* Extra large open plan kitchen with ample cupboard space and butlers pantry. \* Large gas cook top & dishwasher.
- \* Huge open plan lounge and dining room.
- \* Well designed laundry.
- \* Large main bathroom plus guest bathroom.
- \* Ducted 3 zone reverse cycle air conditioning.
- \* Tiled floors throughout.
- \* Plenty of off street parking plus 2 car garage spaces.

Large entertaining deck with built in BBQ overlooking the gardens.

## 4 🛤 3 🏪 4 🚘

View : https://www.cameronsrealestate.com.au/lease/ns w/southern-highlands/hill-top/residential/house/68 47009

Sharyn Hamilton 02 4889 8555

Penny Cameron 02 4889 8555