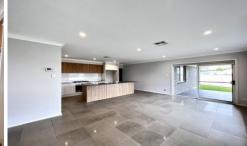

## 35 Kamilaroi Crescent Braemar NSW

Very spacious 4 bedroom home featuring ducted reverse cycle air con thoughout, double roller blockout blinds, media room, large lounge kitchen dining area with 90cm stainless oven and gas cooktop, stone benchtops, dishwasher and walk in pantry. Main bedroom with walk in robe and ensuite, built in robes in all other bedrooms. Main bathroom, separate laundry, undercover alfresco, double garage with remote door and internal access.