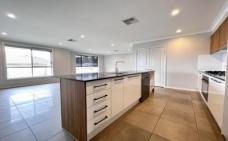

## 35 Kamilaroi Crescent Braemar NSW

Very spacious 4 bedroom home featuring ducted reverse cycle air con thoughout, double roller blockout blinds, media room, large lounge kitchen dining area with 90cm stainless oven and gas cooktop, stone benchtops, dishwasher and walk in pantry. Main bedroom with walk in robe and ensuite, built in robes in all other bedrooms. Main bathroom, separate laundry, undercover alfresco, double garage with remote door and internal access.