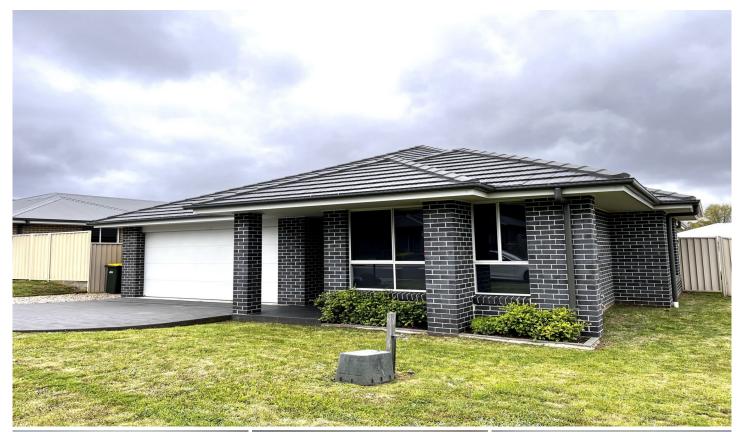

## 35 Kamilaroi Crescent Braemar NSW

Very spacious 4 bedroom home featuring ducted reverse cycle air con thoughout, double roller blockout blinds, media room, large lounge kitchen dining area with 90cm stainless oven and gas cooktop, stone benchtops, dishwasher and walk in pantry. Main bedroom with walk in robe and ensuite, built in robes in all other bedrooms. Main bathroom, separate laundry, undercover alfresco, double garage with remote door and internal access.

Fully fenced backyard. Pets on application.