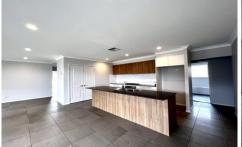

## 35 Kamilaroi Crescent Braemar NSW

Very spacious 4 bedroom home featuring ducted reverse cycle air con thoughout, double roller blockout blinds, media room, large lounge kitchen dining area with 90cm stainless oven and gas cooktop, stone benchtops, dishwasher and walk in pantry. Main bedroom with walk in robe and ensuite, built in robes in all other bedrooms. Main bathroom, separate laundry, undercover alfresco, double garage with remote door and internal access.