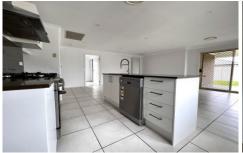

## 28 Isedale Road Braemar NSW

family home featuring

4 bedrooms main with ensuite and walk-in robe all others feature built-ins
Rumpus room,
Kitchen/lounge/dining area
ducted reverse cycle air con
Main bathroom with separate toilet
laundry
covered alfresco area
double garage with internal access
fully fenced yard