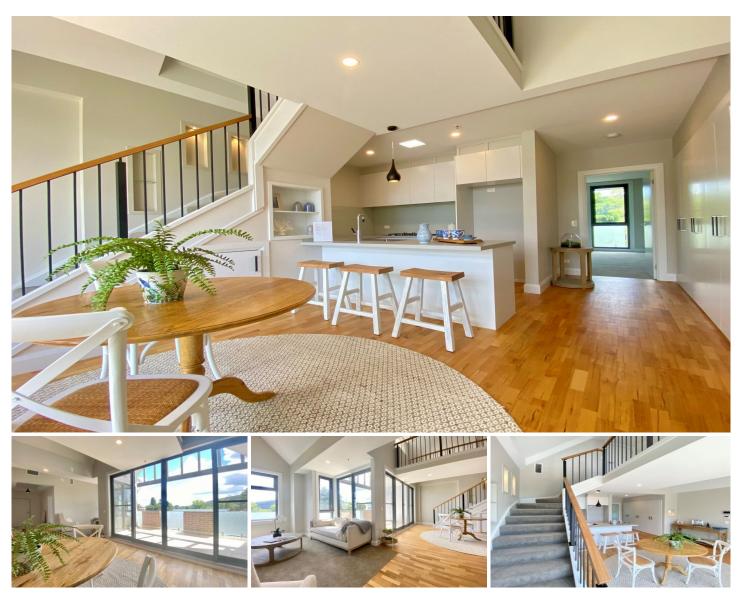

## 31/2-8 Station Street Mittagong NSW

Located in the heart of Mittagong.

A short walk to transport, coffee shops, restaurants and the park.

2 bedrooms plus a multi-purpose loft area.

2 beautiful bathrooms with under floor heating.

Kitchen with gas cooking and 900 wide oven

Generous sized living area

Timber parquetry floors, double glazed windows and doors. Air conditioning - heating and cooling

Balcony with lovely views.

The Central Park complex offers secure undercover parking and an outdoor common entertaining area and bbq area.