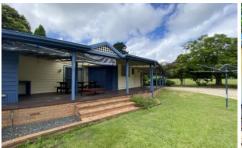

## Featuring

3 bedrooms all freshly painted and carpeted sitting room area with wood fire and split system air con big country style kitchen main bathroom lovely sunroom/lounge room area nicely renovated laundry/wet area with separate WC wide verandahs and large undercover entertaining/bbq area large separate double garage