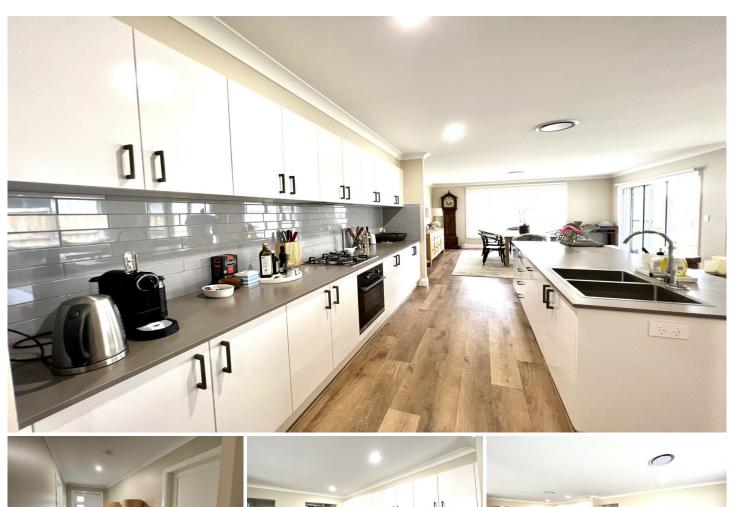

## **17 Sherwin Renwick NSW**

This family home is located in a secluded part of Renwick with no through traffic

Featuring

4 bedrooms all with robing main with walk in robe and ensuite

Kitchen has ample breakfast bar and bench space including a fully fitted out walk in pantry with plumbing for the fridge

separate dining and living areas that lead to the covered alfresco

separate media room

good sized main bathroom with free standing bath

laundry

double remote garage with internal access.

ducted reverse cycle air con