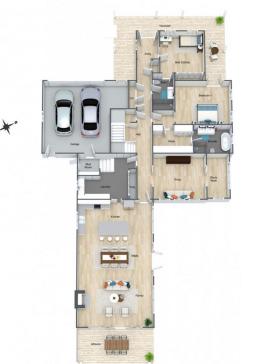

## Featuring

4 Large bedrooms all with robing

Master bedroom with extensive walk in robe and beautifully appointed ensuite

Second bedroom also features an ensuite with under floor heating

Very generous media room with attached full sized study area.

Spacious well appointed kitchen including double door fridge, 90cm gas cook top with electric oven, built-in microwave and adjoining storage pantry

Land Size : 1130 sqm View : https://www

: https://www.cameronsrealestate.com.au/lea se/nsw/southern-highlands/bowral/residenti al/house/7531918