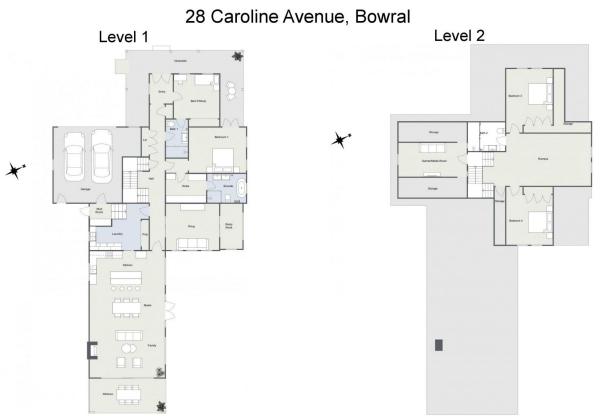

## Featuring

4 Large bedrooms all with robing

Master bedroom with extensive walk in robe and beautifully appointed ensuite

Second bedroom also features an ensuite with under floor heating

Very generous media room with attached full sized study area.

Spacious well appointed kitchen including double door fridge, 90cm gas cook top with electric oven, built-in microwave and adjoining storage pantry

Land Size : 1130 sqm View : https://www

: https://www.cameronsrealestate.com.au/lea se/nsw/southern-highlands/bowral/residenti al/house/7531918