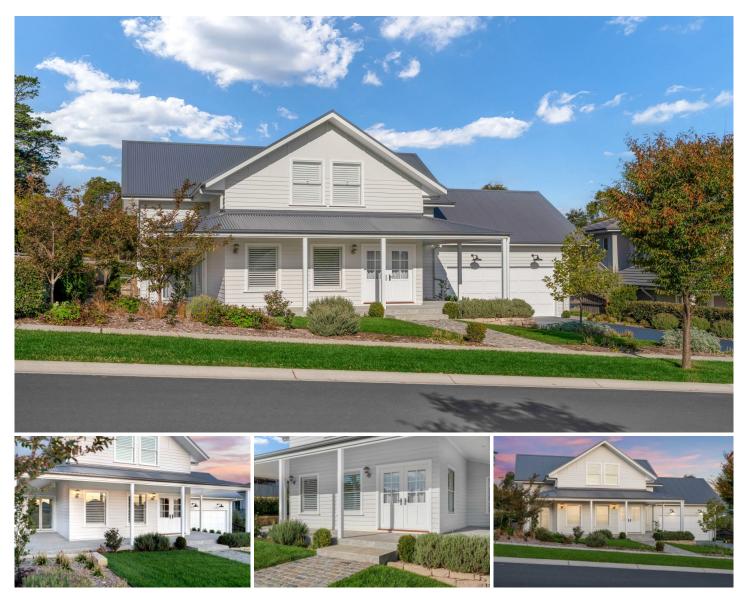

## 28 Caroline Avenue Bowral NSW

Immaculately presented home in Retford Park with a Rural Outlook

The moment you walk through the door you will appreciate the luxury throughout

## Featuring

4 Large bedrooms all with robing

Master bedroom with extensive walk in robe and beautifully appointed ensuite

Second bedroom also features an ensuite with under floor heating

Very generous media room with attached full sized study area.

Spacious well appointed kitchen including double door fridge, 90cm gas cook top with electric oven, built-in microwave and adjoining storage pantry

Land Size : 1130 sqm View : https://www

: https://www.cameronsrealestate.com.au/lea se/nsw/southern-highlands/bowral/residenti al/house/7531918