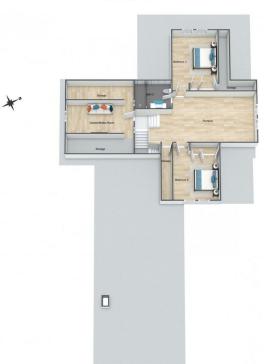

## Featuring

4 Large bedrooms all with robing

Master bedroom with extensive walk in robe and beautifully appointed ensuite

Second bedroom also features an ensuite with under floor heating

Very generous media room with attached full sized study area.

Spacious well appointed kitchen including double door fridge, 90cm gas cook top with electric oven, built-in microwave and adjoining storage pantry

Land Size : 1130 sqm View : https://www

: https://www.cameronsrealestate.com.au/lea se/nsw/southern-highlands/bowral/residenti al/house/7531918