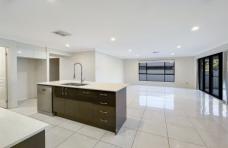

## 36 Kamilaroi Crescent Braemar NSW

This four bedroom home is perfect for family living

- \* Four bedrooms with built in robes to all rooms
- \* Main bedroom with walk in robe and ensuite
- \* Open plan family living and Kitchen
- \* Ducted air conditioning throughout,
- \* Modern kitchen with Island bench, gas cooking, dishwasher and walk in pantry
- \* Modern Bathroom
- \* Internal laundry
- \* Double garage with remote door and internal access
- \* Enclosed yard with alfresco area to entertain.
- \* Drive through side access to rear yard.
- \* NO PETS