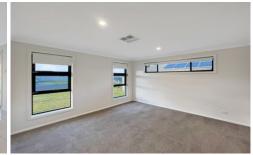

## 36 Kamilaroi Crescent Braemar NSW

This four bedroom home is perfect for family living

- \* Four bedrooms with built in robes to all rooms
- \* Main bedroom with walk in robe and ensuite
- \* Open plan family living and Kitchen
- \* Ducted air conditioning throughout,
- \* Modern kitchen with Island bench, gas cooking, dishwasher and walk in pantry
- \* Modern Bathroom
- \* Internal laundry
- \* Double garage with remote door and internal access
- \* Enclosed yard with alfresco area to entertain.
- \* Drive through side access to rear yard.
- \* NO PETS