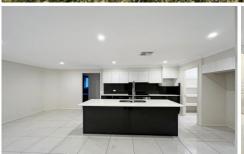

## 36 Kamilaroi Crescent Braemar NSW

This four bedroom home is perfect for family living

- \* Four bedrooms with built in robes to all rooms
- \* Main bedroom with walk in robe and ensuite
- \* Open plan family living and Kitchen
- \* Ducted air conditioning throughout,
- \* Modern kitchen with Island bench, gas cooking, dishwasher and walk in pantry
- \* Modern Bathroom
- \* Internal laundry
- \* Double garage with remote door and internal access
- \* Enclosed yard with alfresco area to entertain.
- \* Drive through side access to rear yard.
- \* NO PETS