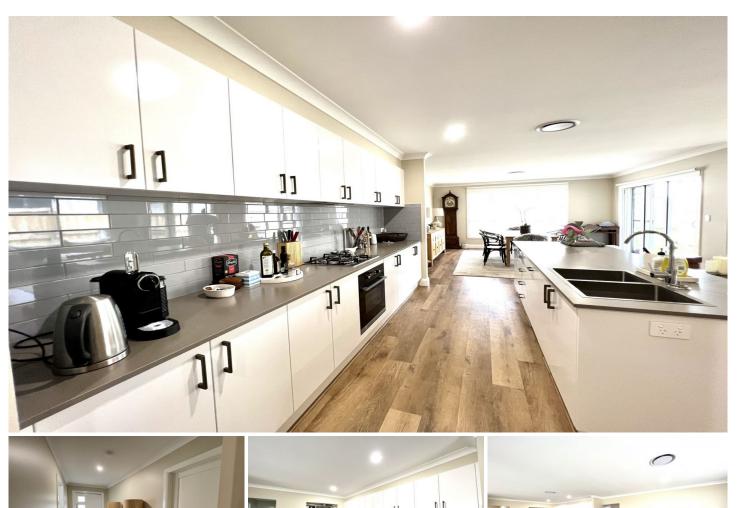

## **17 Sherwin Renwick NSW**

This family home is located in a secluded part of Renwick with no through traffic

Featuring

4 bedrooms all with robing main with walk in robe and ensuite

Kitchen has ample breakfast bar and bench space including a fully fitted out walk in pantry with plumbing for the fridge