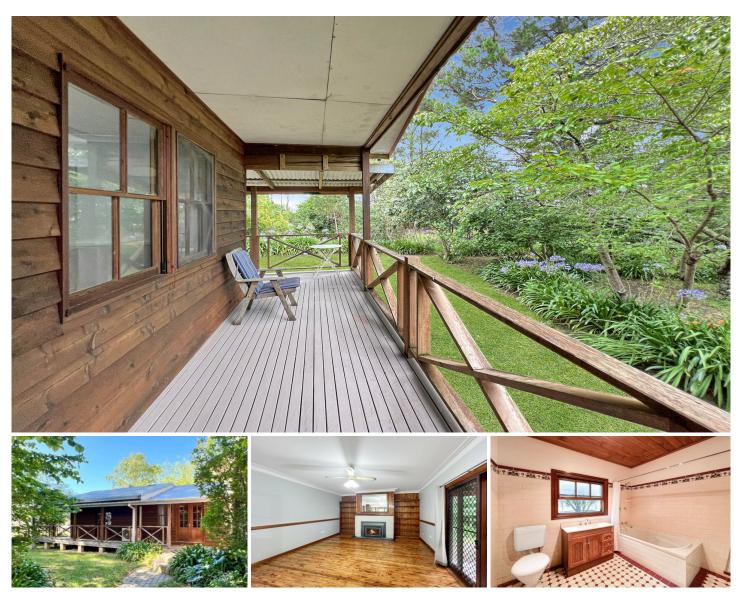

## 19-21 Azalea Street Colo Vale NSW

Country cottage set on large private block,

Freshly painted and new carpet throughout 3 spacious bedrooms all with built-in robes Large kitchen with brand new appliances and plenty of bench and cupboard space

Adjoining dining area with view of the garden

Family room with wood fire and gas heating options.

Large Lounge room with air conditioning .

Good sized main bathroom and separate laundry.

Undercover pergola area and wide shady verandahs Separate single garage/shed

Plenty of space and privacy with fruit trees and a veggie garden just ready to plant.

Outside pets only will be considered. Additional pony paddock by negotiation.