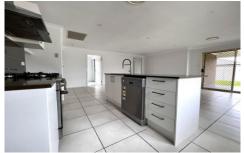

## 28 Isedale Road Braemar NSW

family home featuring

4 bedrooms main with ensuite and walk-in robe all others feature built-ins
Rumpus room,
Kitchen/lounge/dining area
ducted reverse cycle air con
Main bathroom with separate toilet
laundry
covered alfresco area
double garage with internal access
fully fenced yard