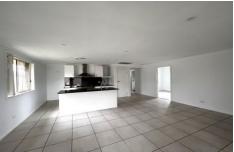

## 28 Isedale Road Braemar NSW

family home featuring

4 bedrooms main with ensuite and walk-in robe all others feature built-ins
Rumpus room,
Kitchen/lounge/dining area
ducted reverse cycle air con
Main bathroom with separate toilet
laundry
covered alfresco area
double garage with internal access
fully fenced yard